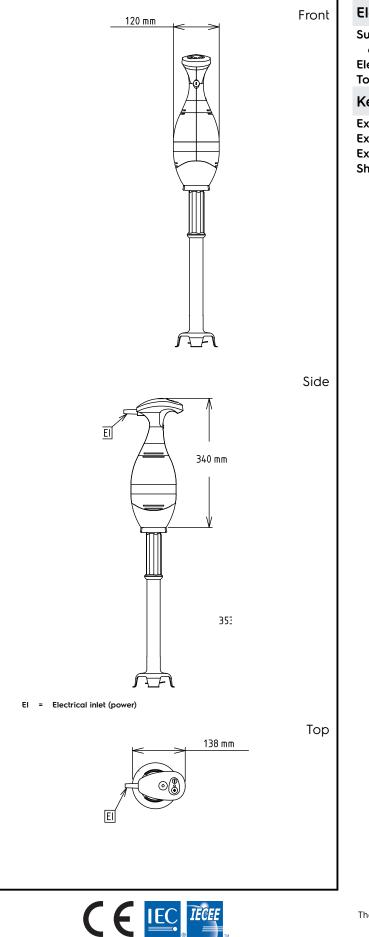

## Key Information:

| External dimensions, Width:  | 138 mm  |
|------------------------------|---------|
| External dimensions, Depth:  | 120 mm  |
| External dimensions, Height: | 340 mm  |
| Shipping weight:             | 3.65 kg |